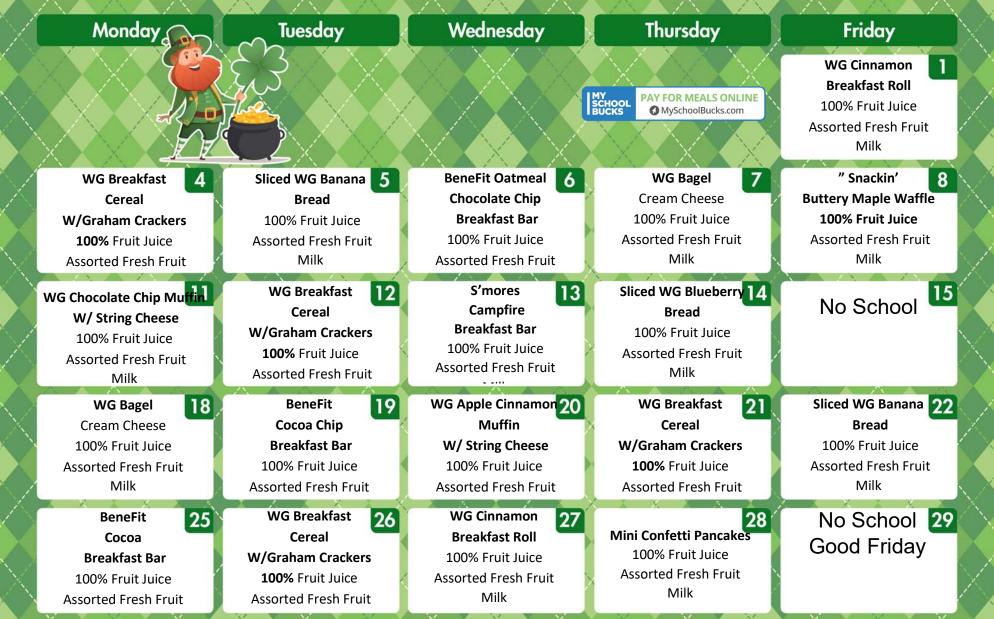

e No Added Sugar.

We meet USDA Diet Regulations.



Putnam K-2nd Grade Breakfast in Classroom

Grades 3 & 4: "Grab and Go"
Breakfast is served in the Cafeteria
Daily a variety is offered.



We Serve Whole Grains, Low Fat Milk and Cheese, Reduced Sugar Cereals, and a Variety of Fruit and 100% Fruit Juice No Added Sugar.

We meet USDA Diet Regulations.



Putnam K-2nd Grade Breakfast in Classroom

Grades 3 & 4: "Grab and Go"
Breakfast is served in the Cafeteria
Daily a variety is offered.



We Serve Whole Grains, Low Fat Milk and Cheese, Reduced Sugar Cereals, and a Variety of Fruit and 100% Fruit Juice No Added Sugar.

We meet USDA Diet Regulations.



Putnam K-2nd Grade Breakfast in Classroom

Grades 3 & 4: "Grab and Go"
Breakfast is served in the Cafeteria
Daily a variety is offered.



We Serve Whole Grains, Low Fat Milk and Cheese, Reduced Sugar Cereals, and a Variety of Fruit and 100% Fruit Juice No Added Sugar.

We meet USDA Diet Regulations.