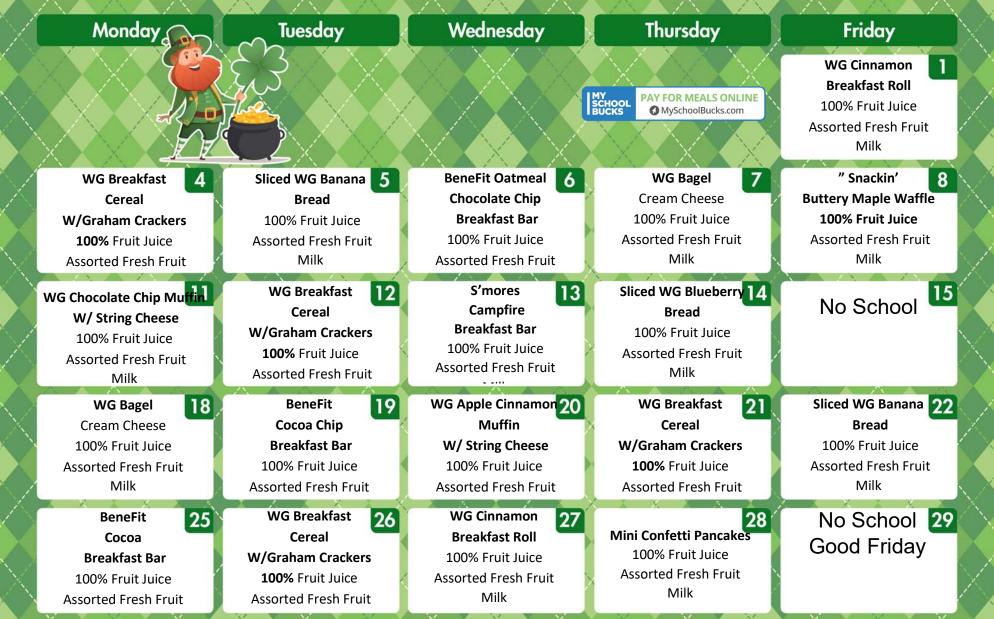

We meet USDA Diet Regulations.

Putnam K-2nd Grade Breakfast in Classroom

Grades 3 & 4: "Grab and Go"
Breakfast is served in the Cafeteria
Daily a variety is offered.

We Serve Whole Grains, Low Fat Milk and Cheese, Reduced Sugar Cereals, and a Variety of Fruit and 100% Fruit Juice No Added Sugar.