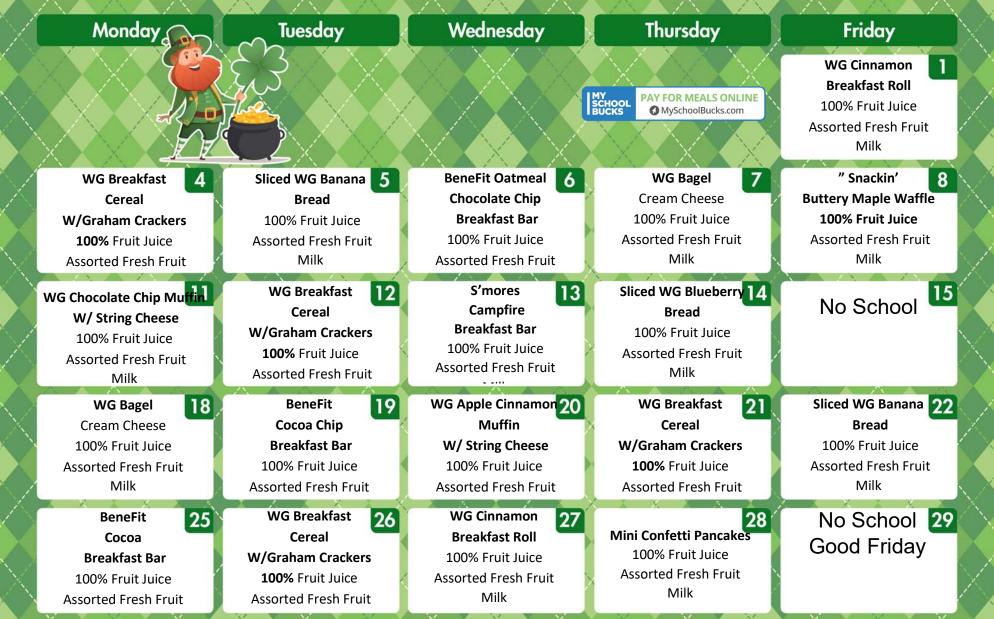

Putnam K-2nd Grade Breakfast in Classroom

Grades 3 & 4: "Grab and Go"
Breakfast is served in the Cafeteria
Daily a variety is offered.

We Serve Whole Grains, Low Fat Milk and Cheese, Reduced Sugar Cereals, and a Variety of Fruit and 100% Fruit Juice No Added Sugar.

We meet USDA Diet Regulations.

Putnam K-2nd Grade Breakfast in Classroom

Grades 3 & 4: "Grab and Go"
Breakfast is served in the Cafeteria
Daily a variety is offered.

We Serve Whole Grains, Low Fat Milk and Cheese, Reduced Sugar Cereals, and a Variety of Fruit and 100% Fruit Juice No Added Sugar.